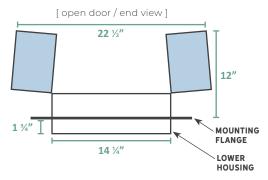

## SPECS F

AIRFLOW (CFM): HIGH SPEED 1600 LOW 1150

ELECTRICAL REQUIREMENTS: 115/120 VAC, 60HZ

POWER USAGE (WATTS): HIGH SPEED 230 W LOW 207 W

DOORS INSULATION VALUE: R38

ROUGH OPENING: 14 1/2" × 22 1/2"

INTERIOR GRILLE: 17 3/4" × 25 3/4" / WHITE METAL