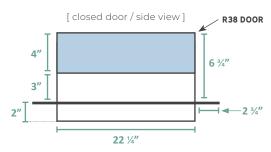

## SPECS F

AIRFLOW (CFM): HIGH SPEED 1600 LOW 1150

ELECTRICAL REQUIREMENTS: 115/120 VAC, 60HZ

POWER USAGE (WATTS): HIGH SPEED 230 W LOW 207 W

DOORS INSULATION VALUE: R38

ROUGH OPENING: 14 1/2" × 22 1/2"

INTERIOR GRILLE: 17 3/4" × 25 3/4" / WHITE METAL