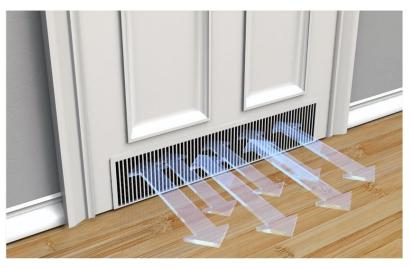

## In – Door Return Air Pathway (R.A.P.)

The R.A.P. is the inexpensive alternative to costly jump ducts or dedicated room fresh air returns.

- Eliminates pressure imbalances
- Allows HVAC systems to run more efficiently and reduce energy consumption.
- Inexpensive, easy to install, no moving parts
- Internal noise and light diminishing baffle.
- Durable, high impact ABS plastic.
- Made in the USA.
- Improved bathroom fan performance.