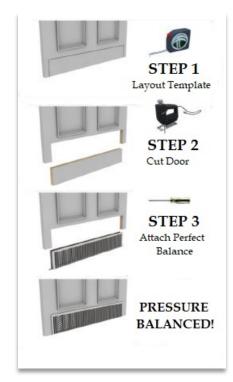

## In – Door Return Air Pathway (R.A.P.)

The R.A.P. is the inexpensive alternative to costly jump ducts or dedicated room fresh air returns.

- Eliminates pressure imbalances
- Allows HVAC systems to run more efficiently and reduce energy consumption.
- Inexpensive, easy to install, no moving parts
- Internal noise and light diminishing baffle.
- Durable, high impact ABS plastic.
- Made in the USA.
- Improved bathroom fan performance.