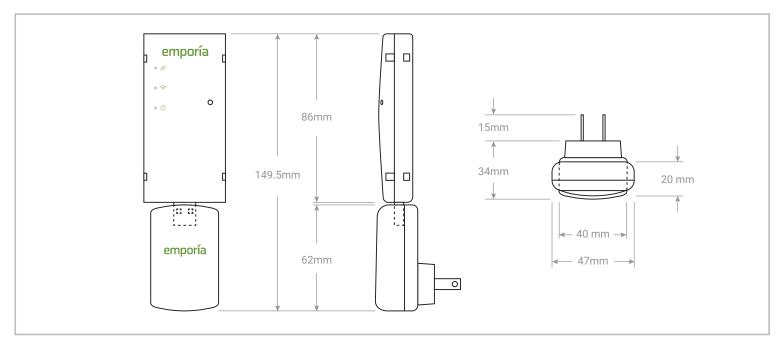

## **Description**

The Emporia Vue Smart Home Energy Monitor plugs in to an outlet near your ZigBee® enabled AMI Smart Meter to provide home energy monitoring 24/7. The Vue connects to your home WiFi network and reports to an app on your phone to help you prevent costly repairs, make your home more energy efficient, and save you money.