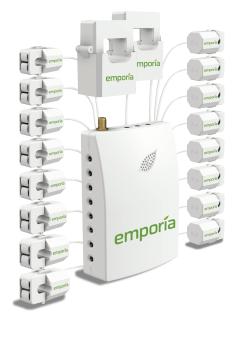

#### Description

The Emporia Vue Smart Home Energy Monitor installs in the circuit panel of most homes to provide energy monitoring 24/7 of the whole home and can be bundled with 8 or 16 sensors to monitor individual appliances. The Vue connects to your home WiFi network and reports to an app on your phone to help you prevent costly repairs, make your home more energy efficient, and save you money.