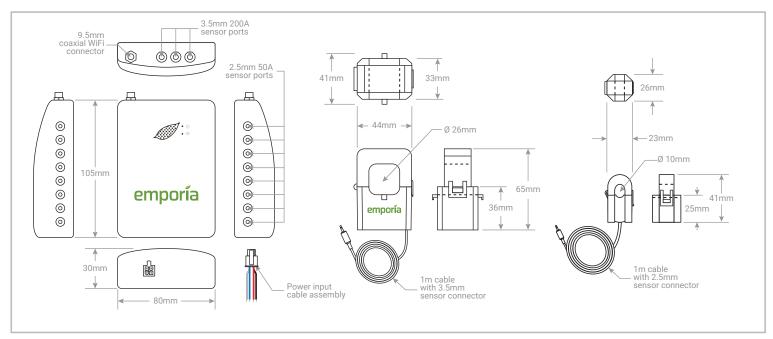

| Specifications |                                                                                               |
|----------------|-----------------------------------------------------------------------------------------------|
| WiFi           | 2.4 GHz 802.11b/g/n                                                                           |
| CT Sensors     | 2 200A (0.333V) induction sensors (3-phase optional)<br>0/8/16 50A (0.333V) induction sensors |
| Power Adapter  | 100-240VAC 50-60Hz                                                                            |
| Power Usage    | < 3W                                                                                          |
| FCC ID         | 2AS6P-EMPCTV2                                                                                 |