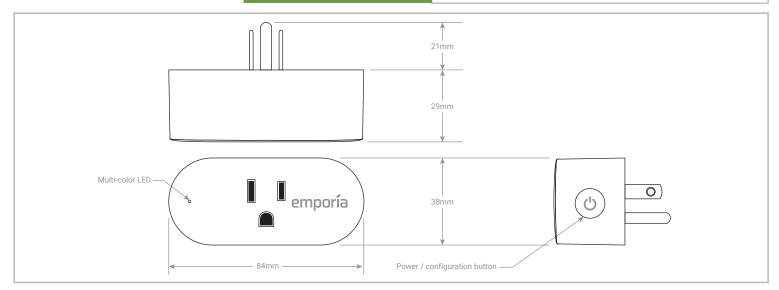

## emporía Smart Plug

SMT-OUT-1 SMT-OUT-2 SMT-OUT-4

Sold in packages of 1, 2, or 4 outlets