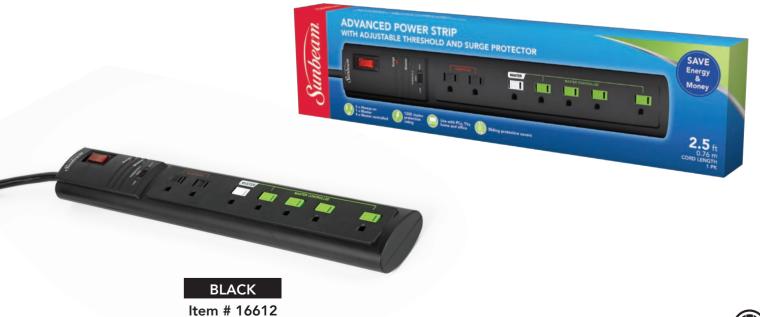

Easily save energy and money with this Advanced Power Strip by automatically turning off connected devices not in use. Send power where you need it most with two "Always On" outlets for equipment needing continuous power.

The adjustable threshold switch changes the sensitivity level of the power strip. The "Master-Controlled" outlets will turn off once incoming power to the "Master" falls below the set threshold, whether it is low, medium, or high. This prevents phantom loads, saves electricity, and cuts electric use.

## ADVANCED POWER STRIP

WITH ADJUSTABLE THRESHOLD AND SURGE PROTECTOR

7 Grounded Outlets 1200 Joules Protection

1 Master 4 Controlled 2 Always On Sliding Protective Covers Adjustable Threshold Switch