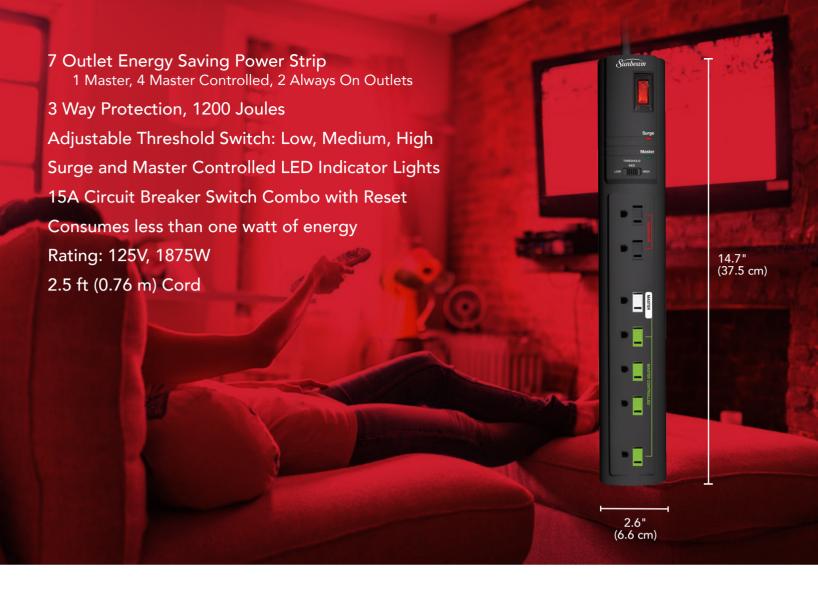

Easily save energy and money with this Advanced Power Strip by automatically turning off connected devices not in use. Send power where you need it most with two "Always On" outlets for equipment needing continuous power.

The adjustable threshold switch changes the sensitivity level of the power strip. The "Master-Controlled" outlets will turn off once incoming power to the "Master" falls below the set threshold, whether it is low, medium, or high. This prevents phantom loads, saves electricity, and cuts electric use.

## ADVANCED POWER STRIP

WITH ADJUSTABLE THRESHOLD AND SURGE PROTECTOR

7 Grounded Outlets 1200 Joules Protection

1 Master 4 Controlled 2 Always On Sliding Protective Covers Adjustable Threshold Switch