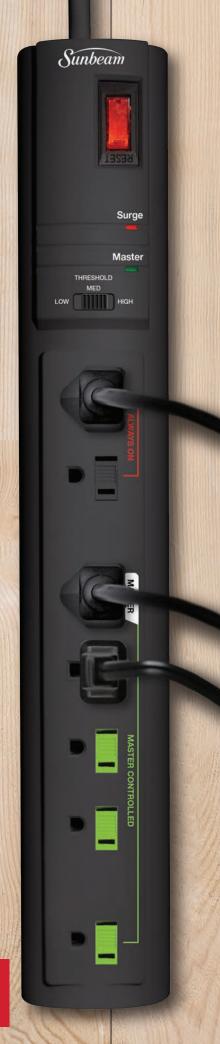

Easily save energy and money with this Advanced Power Strip by automatically turning off connected devices not in use. Send power where you need it most with two "Always On" outlets for equipment needing continuous power.

The adjustable threshold switch changes the sensitivity level of the power strip. The "Master-Controlled" outlets will turn off once incoming power to the "Master" falls below the set threshold, whether it is low, medium, or high. This prevents phantom loads, saves electricity, and cuts electric use.

## ADVANCED POWER STRIP

WITH ADJUSTABLE THRESHOLD AND SURGE PROTECTOR

7 Grounded Outlets 1200 Joules Protection

1 Master 4 Controlled 2 Always On Sliding Protective Covers Adjustable Threshold Switch