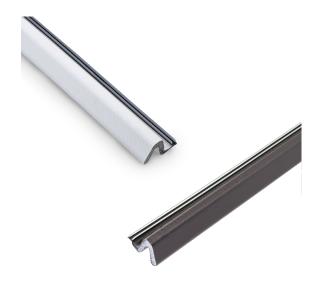

## KERFED DOOR SEAL

QEBD650 84, QEBD650 84 B

## **OVERVIEW**

Our kerfed door seal is composed of open-celled foam and polyethylene liner, which provides maximum long-term performance with low compression force and resistance against compression set. These door seals retain their original shape year after year to maintain an excellent weatherseal. They fit easily into most door kerfs. The dual durometer insert allows for easy insertion and maximum retention. They are removable without damaging jamb or seal.

## **SPECIFICATIONS**

| CATALOG #    | COLOR | DIMENSIONS | CASE QTY |
|--------------|-------|------------|----------|
| QEBD650 84   | White | 84" sides  | 125      |
| QEBD650 84 B | Brown | 84" sides  | 125      |