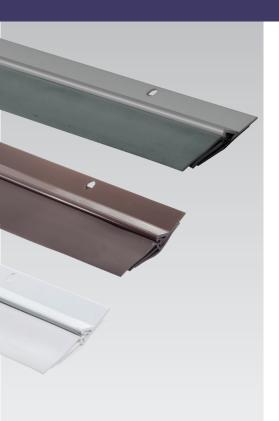

## Triple Seal Door Sweep

Our professional grade aluminum and vinyl Triple Seal Door Sweep includes three draft-stopping vinyl sealing fins for deep sealing power. The door sweep is ideal for sealing both large and small gaps on new or old, residential and commercial doors and can be used for interior or exterior applications. It features an extruded aluminum carrier with five slotted screw holes for easy adjustment and efficient installation. With the vinyl seal back, no caulking is needed.

## **Features**

- 2-1/8" height
- Phillips-head screws included

| Model #    | Description | Color | Dimensions   | Case<br>Qty |
|------------|-------------|-------|--------------|-------------|
| TSV325L    | Door Sweep  | Gray  | 36" x 2-1/8" | 50          |
| TSV325L-B  | Door Sweep  | Brown | 36" x 2-1/8" | 50          |
| TSV325L-W  | Door Sweep  | White | 36" x 2-1/8" | 50          |
| TSV325L-G  | Door Sweep  | Gray  | 36" x 2-1/8" | 50          |
| TSV325L-42 | Door Sweep  | Gray  | 42" x 2-1/8" | 50          |