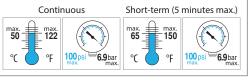

ndard ½" shower threads.
- Built-in E-US Type flow regulator for constant flow from 20 to 80 psi.

| Options Available |                                      |  |
|-------------------|--------------------------------------|--|
| Part #            | Description                          |  |
| 50472             | 1.5 gpm - Green flow regulator       |  |
| 50473             | 1.75 gpm - Light Blue flow regulator |  |
| 50474             | 2.0 gpm - Lilac flow regulator       |  |

## Packaging: PCA® shower flow controller

ontroller 1 pc (bag), 6 pcs (tube)



### Certification

| Materials |          |  |
|-----------|----------|--|
| Name      | Material |  |
| Body      | Brass    |  |
| Core      | Acetal   |  |
| 0-ring    | EPDM     |  |

#### Technical Data

Medium: Clear water only



### Dimensions