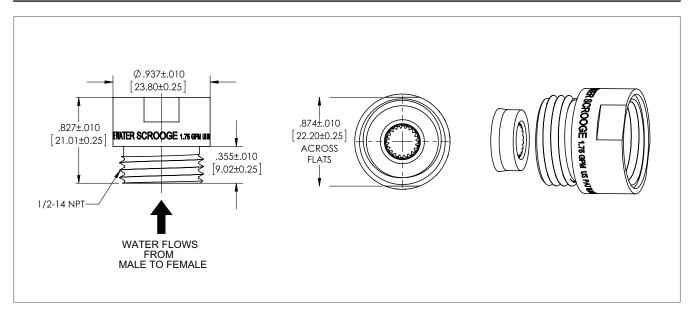

reads.
- Built-in E-US Type flow regulator for constant flow from 20 to 80 psi.

| Options Available |                                      |  |
|-------------------|--------------------------------------|--|
| Part #            | Description                          |  |
| 50472             | 1.5 gpm - Green flow regulator       |  |
| 50473             | 1.75 gpm - Light Blue flow regulator |  |
| 50474             | 2.0 gpm - Lilac flow regulator       |  |

## Packaging: PCA® shower flow controller

ontroller 1 pc (bag), 6 pcs (tube)



### Certification

| Materials |          |  |
|-----------|----------|--|
| Name      | Material |  |
| Body      | Brass    |  |
| Core      | Acetal   |  |
| 0-ring    | EPDM     |  |

#### Technical Data

Medium: Clear water only



### Dimensions