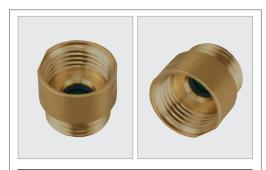

# **PCA® Shower Flow Controller**

# Pressure Compensating 1/2"-NPT Female x 1/2"-NPT Male

#### **Features and Benefits**

- Solid brass construction.
- ► Standard ½" shower threads.
- Built-in E-US Type flow regulator for constant flow from 20 to 80 psi.

| Options Available |                                      |  |
|-------------------|--------------------------------------|--|
| Part #            | Description                          |  |
| 50472             | 1.5 gpm - Green flow regulator       |  |
| 50473             | 1.75 gpm - Light Blue flow regulator |  |
| 50474             | 2.0 gpm - Lilac flow regulator       |  |