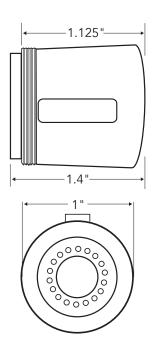

### **MEASUREMENTS**

\*WARRANTY DETAILS: Niagara Conservation™ guarantees to the original purchaser or recipient of an aerator or showerhead that it is free from defects in material and workmanship for a period of 10 years. Niagara will, at our choice, replace any part of the aerator or showerhead which is, in our opinion, defective provided that the product has not been abused, misused, altered, or damaged after its purchase. This includes damage due to the use of tools or harsh chemicals. Call Niagara for complete warranty details.