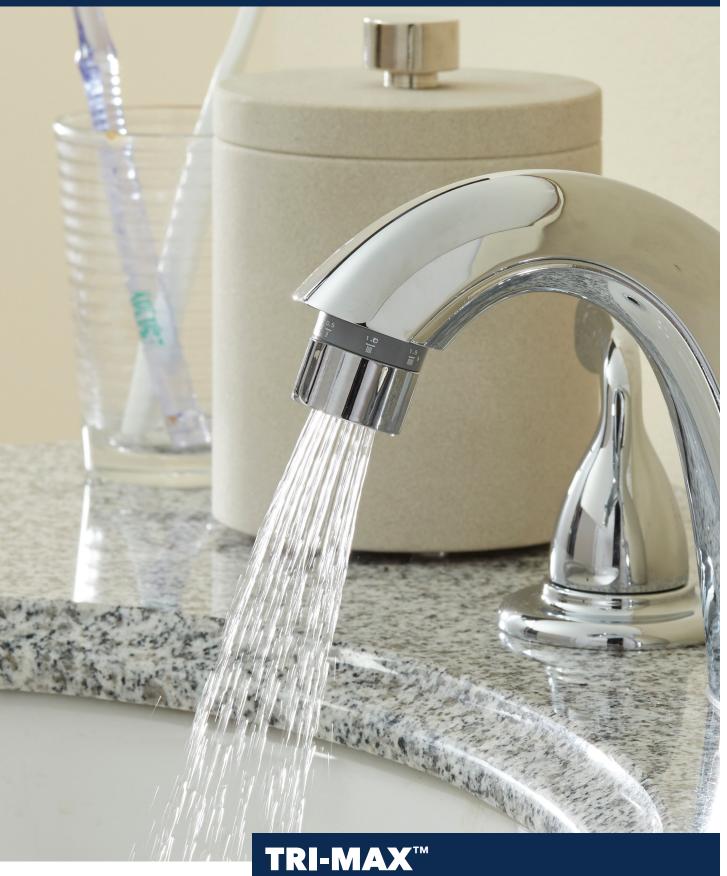

## TRI-MAX™

#### **FIXED MOUNT AERATOR**

Removable Threads

#### **FEATURES**

- Three adjustable flow rates: 0.5 GPM / 1.0 GPM / 1.5 GPM
- 0.5 GPM is 77% more efficient than standard faucets
- Conical shape compensator helps filter debris and mineral build up
- Installs easily without tools
- Patented Equiforce<sup>™</sup> Technology guarantees a consistent flow rate across a wide range of pressure
- Dual-thread connection
- 10 year warranty