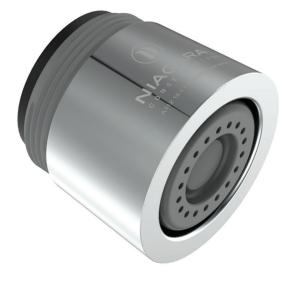

#### **FIXED MOUNT AERATOR**

Removable Threads

#### **FEATURES**

- Three adjustable flow rates: 0.5 GPM / 1.0 GPM / 1.5 GPM
- 0.5 GPM is 77% more efficient than standard faucets
- Conical shape compensator helps filter debris and mineral build up
- Installs easily without tools
- Patented Equiforce<sup>™</sup> Technology guarantees a consistent flow rate across a wide range of pressure
- Dual-thread connection
- 10 year warranty

#### **SPECIFICATIONS**

| Item Number | Flow Rate       | Finish | Spray  |
|-------------|-----------------|--------|--------|
| N3610B-CH   | 0.5/1.0/1.5 GPM | Chrome | Bubble |
| N3610CH     | 0.5/1.0/1.5 GPM | Chrome | Needle |