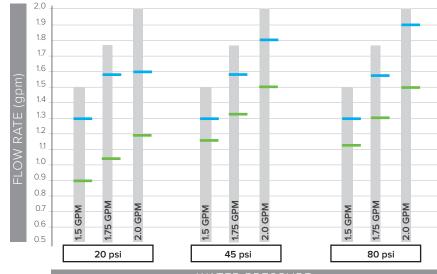

## PERFORMANCE VS. WATERSENSE STANDARD

WaterSense was created by the EPA to establish minimum performance requirements for efficient showerheads with the goal of improving user satisfaction. This showerhead exceeds the WaterSense standard and, as a result, users receive a great feeling, water and energy saving shower regardless of their home's water pressure.