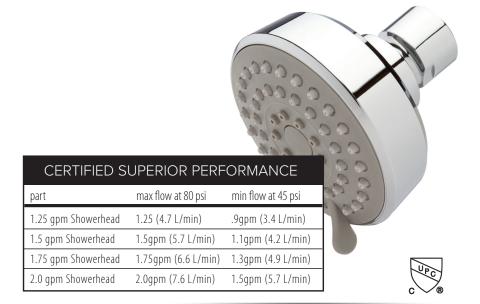

#### PRODUCT SPECIFICATION

The Multifunction Showerhead has ABS fittings and shall attach to shower arms with ½" NPT male fittings; has two distinct spray patterns; a 50 nozzle full body spray and a massaging spray. In addition, a pause feature enables users to save additional water and energy during their shower while soaping-up or shaving. The Multifunction Showerhead is both WaterSense\* and cUPC certified.

#### CODES / STANDARDS APPLICABLE SPECIFIC MODEL MEETS OR EXCEEDS THE FOLLOWING:

• WaterSense\* & Uniform Plumbing Codes (cUPC):

| IAPMO IGC 244-2007a & ASME A112.18.1-2011/CSA B125.1-11.  • Conforms to A112.18.1M. For use with automatic compensating valves rated at 1.1 gpm or less.  *excludes 1.25 models  SPECIFIED MODEL |                     | 20 psi                                                                       |       | 45 psi               | 80 psi |
|--------------------------------------------------------------------------------------------------------------------------------------------------------------------------------------------------|---------------------|------------------------------------------------------------------------------|-------|----------------------|--------|
|                                                                                                                                                                                                  |                     | Showerhead Specified Flow Rate  Evolve Actual Flow Rate  WaterSense Standard |       |                      |        |
| MODEL DE                                                                                                                                                                                         | ESCRIPTION          | FINISH                                                                       | SPRAY | FLOW RATE            | PKG    |
| EV3020-CP125-SB Sho                                                                                                                                                                              | owerhead            | chrome                                                                       | multi | 1.25 gpm (4.7 L/min) | single |
| EV3020-CP150-SB Wa                                                                                                                                                                               | terSense Showerhead | chrome                                                                       | multi | 1.5 gpm (5.7 L/min)  | single |
| EV3020-CP175-SB Wa                                                                                                                                                                               | terSense Showerhead | chrome                                                                       | multi | 1.75 gpm (6.6 L/min) | single |
| EV3020-CP200-SB Wa                                                                                                                                                                               | terSense Showerhead | chrome                                                                       | multi | 2.0 gpm (7.6 L/min)  | single |
| EV3020-CP125-BP Sho                                                                                                                                                                              | owerhead            | chrome                                                                       | multi | 1.25 gpm (4.7 L/min) | bulk   |
| EV3020-CP150-BP Wa                                                                                                                                                                               | terSense Showerhead | chrome                                                                       | multi | 1.5 gpm (5.7 L/min)  | bulk   |
|                                                                                                                                                                                                  |                     |                                                                              |       |                      |        |