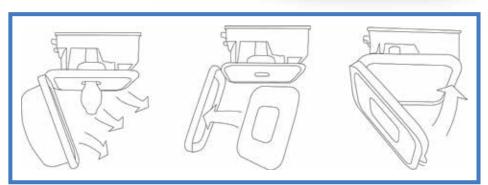

## SCRT-320 Petroleum Canopy LED Retrofit Kit -LSI Scottsdale\* Retrofit

The Jarvis SCRT-320 is the industry's most advanced LED retrofit kit for the LSI Scottsdale\* fixture. This retrofit kit is the only retrofit that replaces the existing fixture's entire optical unit while maintaining the existing fixture's mechanicals.

## **KEY FEATURES:**

- Sealed optical unit replaces old glass lens.
- Existing fixture is left in place with no re-piping of conduit required.
- 14,000 lumens creates a bright, crisp appearance.
- 10 year warranty.
- Product is manufactured in the US of US and Imported Parts.