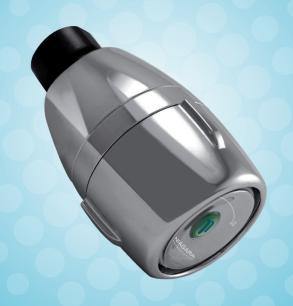

## **Bi-Max Showerhead**

1.0 / 1.5 GPM (3.8 / 5.7 LPM)

- Two flow rate options
- Pressure compensated water flow

Large conical spray pattern

**Large POM** swivel adjustment

Flow Rates

### N2610CH\* **Bi-Max Showerhead**

1.0 / 1.5 GPM (3.8 / 5.7 LPM)

Conservation with a Twist! Bi-Max is a unique, two-flow rate showerhead, allowing you to match your flow rate to your task and save more while you shower.

- Two pressure compensated flow rate options: 1.0 and 1.5 gallon per minute (3.8 and 5.7 litre per minute)
- Niagara's patented non-removable pressure compensator provides a constant output of water regardless of pressure
- · Easy grip turn-dial for selecting flow rate
- Even, needle spray with a large spray diameter
- Compact, modern design
- Corrosion resistant high-impact ABS thermoplastic body
- · Large POM swivel adjustment, virtually lead free
- Overall dimensions: 2.125" diameter x 3.75" (54 x 97mm)
- 10-year warranty