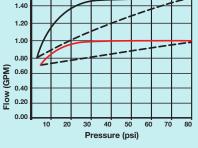

# 1.0/1.5 GPM Flow Rate

1.5 Pressure Compensated Spray

Non-Pressure Compensated Spray

1.0 Pressure Compensated Spray