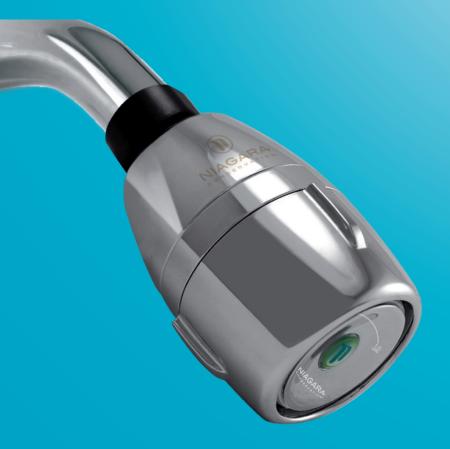

## **Bi-Max Showerhead**

1.0 / 1.5 GPM (3.8 / 5.7 LPM)

- Two flow rate options
- Pressure compensated water flow

Large conical spray pattern

**Large POM** swivel adjustment

Flow Rates

### N2610CH\* **Bi-Max Showerhead**

1.0 / 1.5 GPM (3.8 / 5.7 LPM)

Conservation with a Twist! Bi-Max is a unique, two-flow rate showerhead, allowing you to match your flow rate to your task and save more while you shower.

- Two pressure compensated flow rate options: 1.0 and 1.5 gallon per minute (3.8 and 5.7 litre per minute)
- Niagara's patented non-removable pressure compensator provides a constant output of water regardless of pressure
- · Easy grip turn-dial for selecting flow rate
- Even, needle spray with a large spray diameter
- Compact, modern design
- Corrosion resistant high-impact ABS thermoplastic body
- · Large POM swivel adjustment, virtually lead free
- Overall dimensions: 2.125" diameter x 3.75" (54 x 97mm)
- 10-year warranty