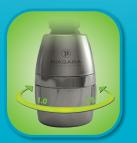

## **Bi-Max Showerhead**

1.0 / 1.5 GPM (3.8 / 5.7 LPM)

- Two flow rate options
- Pressure compensated water flow

Large conical spray pattern

**Large POM** swivel adjustment

Flow Rates

- Two pressure compensated flow rate options: 1.0 and 1.5 gallon per minute (3.8 and 5.7 litre per minute)
- Niagara's patented non-removable pressure compensator provides a constant output of water regardless of pressure
- · Easy grip turn-dial for selecting flow rate
- Even, needle spray with a large spray diameter
- Compact, modern design
- Corrosion resistant high-impact ABS thermoplastic body
- · Large POM swivel adjustment, virtually lead free
- Overall dimensions: 2.125" diameter x 3.75" (54 x 97mm)
- 10-year warranty

# 1.0/1.5 GPM Flow Rate

1.5 Pressure Compensated Spray

Non-Pressure Compensated Spray

1.0 Pressure Compensated Spray