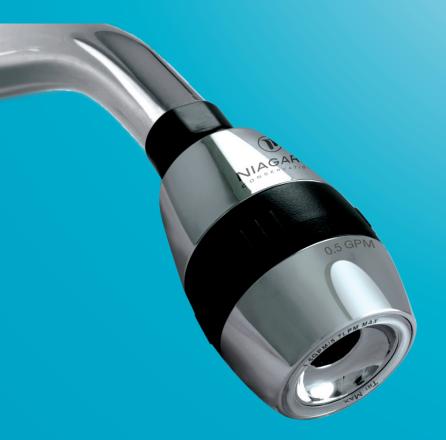

## **Tri-Max Showerhead**

0.5 / 1.0 / 1.5 GPM (1.8 / 3.8 / 5.7 LPM)

- Three flow rate options
- Pressure compensated water flow

Large POM swivel adjustment

Three Flow Rates

## N2615CH\* Tri-Max Showerhead

0.5 / 1.0 / 1.5 GPM (1.8 / 3.8 / 5.7 LPM)

Conservation with a *Twist!* Tri-Max is a unique, three-flow rate showerhead, allowing you to match your flow rate to you task and save more while you shower.

- Three pressure compensated flow rate options: 0.5, 1.0 and 1.5 gallon per minute (1.8, 3.8 and 5.7 litre per minute)
- Niagara's patented non-removable pressure compensator provides a constant output of water regardless of pressure
- · Easy grip turn-dial for selecting flow rate
- Even, vacillating motion with a large spray diameter
- Compact, modern design
- Corrosion resistant high-impact ABS thermoplastic body
- · Large POM swivel adjustment, virtually lead free
- Overall dimensions: 2.125" diameter x 3.75" (54 x 97mm)
- 10-year warranty