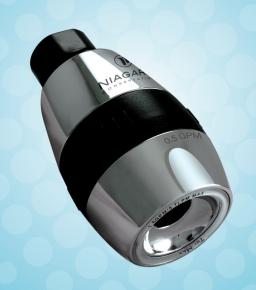

## **Tri-Max Showerhead**

0.5 / 1.0 / 1.5 GPM (1.8 / 3.8 / 5.7 LPM)

- Three flow rate options
- Pressure compensated water flow

Large POM swivel adjustment

Three Flow Rates

## N2615CH\* Tri-Max Showerhead

0.5 / 1.0 / 1.5 GPM (1.8 / 3.8 / 5.7 LPM)

Conservation with a *Twist!* Tri-Max is a unique, three-flow rate showerhead, allowing you to match your flow rate to you task and save more while you shower.

- Three pressure compensated flow rate options: 0.5, 1.0 and 1.5 gallon per minute (1.8, 3.8 and 5.7 litre per minute)
- Niagara's patented non-removable pressure compensator provides a constant output of water regardless of pressure
- · Easy grip turn-dial for selecting flow rate
- Even, vacillating motion with a large spray diameter
- Compact, modern design
- Corrosion resistant high-impact ABS thermoplastic body
- · Large POM swivel adjustment, virtually lead free
- Overall dimensions: 2.125" diameter x 3.75" (54 x 97mm)
- 10-year warranty