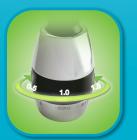

## **Tri-Max Showerhead**

0.5 / 1.0 / 1.5 GPM (1.8 / 3.8 / 5.7 LPM)

- Three flow rate options
- Pressure compensated water flow

Large POM swivel adjustment

Three Flow Rates

- Three pressure compensated flow rate options: 0.5, 1.0 and 1.5 gallon per minute (1.8, 3.8 and 5.7 litre per minute)
- Niagara's patented non-removable pressure compensator provides a constant output of water regardless of pressure
- · Easy grip turn-dial for selecting flow rate
- Even, vacillating motion with a large spray diameter
- Compact, modern design
- Corrosion resistant high-impact ABS thermoplastic body
- · Large POM swivel adjustment, virtually lead free
- Overall dimensions: 2.125" diameter x 3.75" (54 x 97mm)
- 10-year warranty

## 0.5/1.0/1.5 GPM Flow Rate

1.5 Pressure Compensated Spray

1.0 Pressure Compensated Spray

0.5 Pressure Compensated Spray