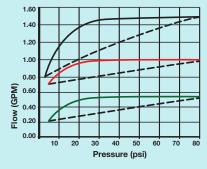

## 0.5/1.0/1.5 GPM Flow Rate

1.5 Pressure Compensated Spray

1.0 Pressure Compensated Spray

0.5 Pressure Compensated Spray

## **Savings**

Non-Pressure Compensated Spray

| Savings                  | Water<br>(gallons) | Electric<br>(kWh) | Gas<br>(therms) | Dollars |
|--------------------------|--------------------|-------------------|-----------------|---------|
| Electric<br>Water Heater | 7200               | 949               | n/a             | \$143   |
| Gas<br>Water Heat        | 7200               | n/a               | 52              | \$91    |