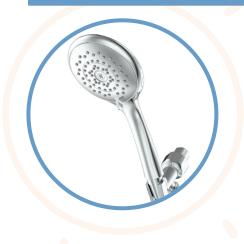

## HEALTHGUARD HANDHELD SHOWERHEAD

Niagara Conservation showering products are highly efficient and affordable while also helping you conserve water and energy in your home through our highly efficient flow rates. All Niagara Conservation showering products are equipped with a patented internal pressure compensator which enables a consistent output and flow of water regardless of available water pressure. Niagara Conservation products are preferred by professionals and consumers alike because of their ability to conserve energy and water without sacrificing quality or performance. Our Niagara Conservation branded HealthGuard Handheld Showerhead features a removable, anti-micobial faceplate for easy cleaning with an option for a pauseswitch version (N9415CH-P-HH).

## THE FEATURES

- Five spray settings
- Pressure compensated technology guarantees a consistent flow rate across a wide range of pressure
- 4.25" face diameter
- Corrosion-resistant, high-impact ABS thermoplastic body with metal ball joint
- Removable, anti-microbial faceplate
- 10 year warranty\*\*\*