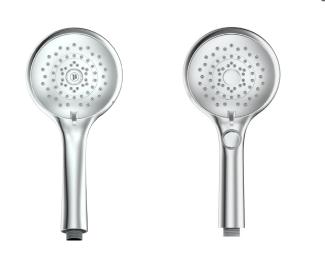

N9415CH-HH

N9415CH-P-HH

|      | MODEL #          | FINISH | FLOW RATE | CASE QTY. |
|------|------------------|--------|-----------|-----------|
|      | N9415CH-HH       | Chrome | 1.5 GPM   | 12        |
| N941 | 5CH-P-HH (Pause) | Chrome | 1.5 GPM   | 12        |