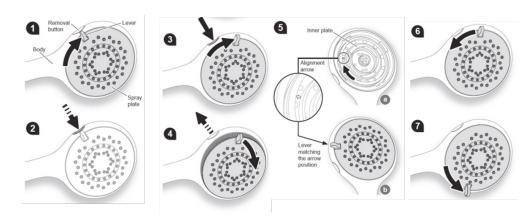

## HEALTHGUARD HANDHELD SHOWERHEAD

Niagara Conservation showering products are highly efficient and affordable while also helping you conserve water and energy in your home through our highly efficient flow rates. All Niagara Conservation showering products are equipped with a patented internal pressure compensator which enables a consistent output and flow of water regardless of available water pressure. Niagara Conservation products are preferred by professionals and consumers alike because of their ability to conserve energy and water without sacrificing quality or performance. Our Niagara Conservation branded HealthGuard Handheld Showerhead features a removable, anti-micobial faceplate for easy cleaning with an option for a pauseswitch version (N9415CH-P-HH).

## THE FEATURES

- Five spray settings
- Pressure compensated technology guarantees a consistent flow rate across a wide range of pressure
- 4.25" face diameter
- Corrosion-resistant, high-impact ABS thermoplastic body with metal ball joint
- Removable, anti-microbial faceplate
- 10 year warranty\*\*\*