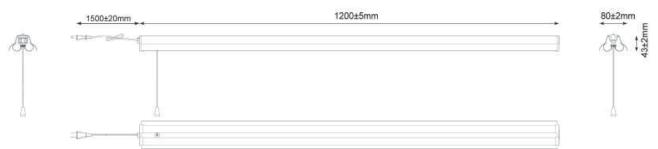

ovides a 120V voltage, and make the size more compact to offer an economical construction. This series have 50000hr lifetime and 5 year warranty.

- Double tube
- PVC shell, PC lens & caps
- With one pull-string switch
- Suspension Installation
- Linkable 8 fixtures
- 5 years warranty
- ETL & Energy Star listed



## Electrical and Technical Data (subject to change without notice)

| Ordering Code    | Bare Lamp<br>Watt(W) | Initial Lumen | Color Temp | Rated Average<br>life | MOL<br>(in) | Beam Angle |
|------------------|----------------------|---------------|------------|-----------------------|-------------|------------|
| LED SELTF18A-40W | 40                   | 4000          | 4000/5000K | 50,000                | 48          | 160        |

<sup>\*120</sup>V Input only

## Diagram