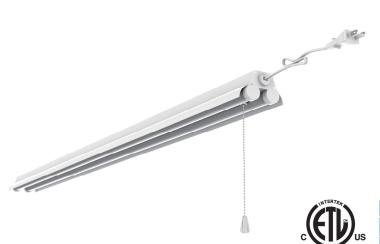

- Double tube
- PVC shell, PC lens & caps
- With one pull-string switch
- Suspension Installation
- Linkable 8 fixtures
- 5 years warranty
- ETL & Energy Star listed