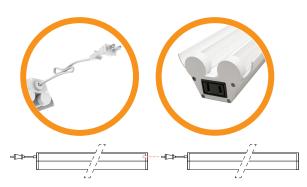

This compact shoplight series fixture features the different opetions connection system to easily and seamlessly connect up to 48' shoplight fixtures. TOPSTAR shoplight provides a 120V voltage, and make the size more compact to offer an economical construction. This series have 50000hr lifetime and 5 year warranty.

- Double tube
- PVC shell, PC lens & caps
- With one pull-string switch
- Suspension Installation
- Linkable 8 fixtures
- 5 years warranty
- ETL & Energy Star listed