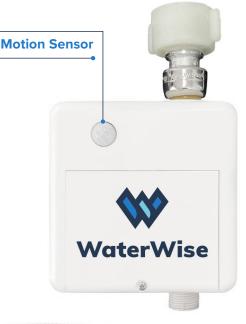

## WaterWise Toilet Valve

WaterWise motion detecting toilet valve prevents water loss due to leaking toilet seals and flappers. They are ideal for properties with numerous toilets where these leaks can really add up.

## FeaturesLow profile

- Easy to install
- Motion activated
- Battery powered (6 year expected; varies based on usage)

## **Specifications**

- 3/8" connector
- Connector for toilet
- Uses 3 AA alkaline batteries (included)
- 16" stainless steel braided hose (included)
- Measures 3" x 3" x 2"